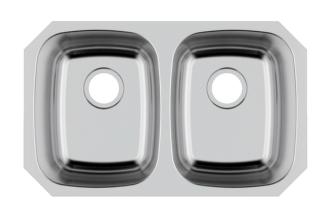

# **PL-VS4040**

Signature Series
Stainless Steel Sink

### **Features**

- Double Bowl
- Fitted Sound Deadening Pads
- Rounded Corners for Easy Cleaning

## Material

• 18-Gauge Stainless Steel

### Installation

Undermount