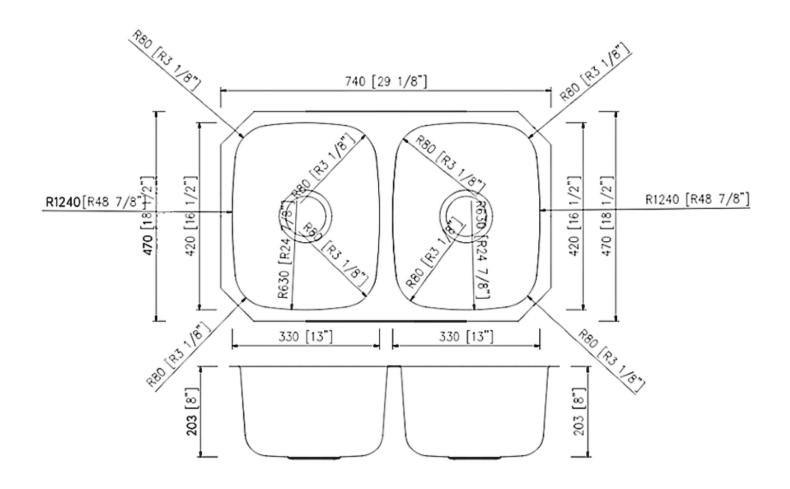

### **Technical Information**

All product dimensions are nominal

Exterior Measurements: 29 1/8" x 18 1/2" x 8"

Bowl Measurements: 13" x 16 1/2" x 8"

Bowl Configuration: Double